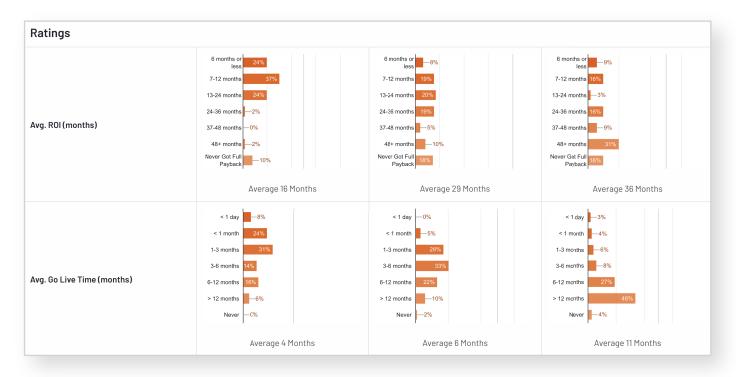

### **User Satisfaction**

# Ratings

|             | odoo             | ORACLE<br>NETSUITE | SAP              |
|-------------|------------------|--------------------|------------------|
| Star Rating | ★★★☆ 152 reviews | ★★★☆ 1,152 reviews | ★★★☆ 555 reviews |

Reviews collected as of March 10, 2021