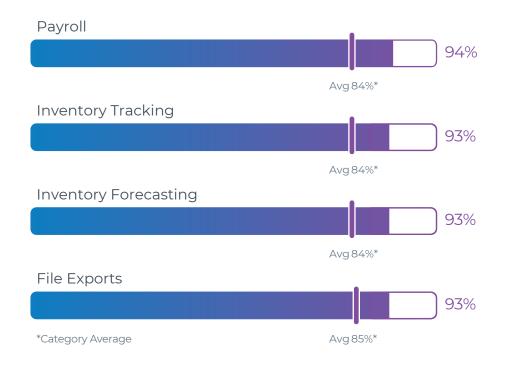

s: 12               | Responses: <b>5</b>       |
| Reporting and Dashboards          | 85%<br>Responses: 12 | Responses: 9                | Not enough data available |
| Journal Entries                   | 85%                  | 82%                         | 77%                       |
|                                   | Responses: 13        | Responses: 11               | Responses: 5              |
| Payroll                           | 94%<br>Responses: 9  | 92%<br>Responses: 6         | Responses: 5              |
| Time & Attendance                 | 92%                  | 89%                         | 70%                       |
|                                   | Responses: 8         | Responses: 6                | Responses: 5              |

### Odoo's Highest-Rated Features



### Top Industries Represented



Over 6 million people use Odoo to boost their sales, run their operations, organize marketing activities, increase productivity, and empower their HR departments.

Business software shouldn't be complex. That's why we created software that is full-featured, tightly integrated, runs smoothly, and upgrades seamlessly.



#### **CONTACT US**

#### **Americas**

+1 (650) 691-3277

#### **APAC**

+852 39 500 600

#### **EMEA**

+32 2 290 34 90



facebook.com/odoo



twitter.com/odoo



linkedin.com/company/odoo



youtube.ccm/odooapps



instagram.com/odoo.official