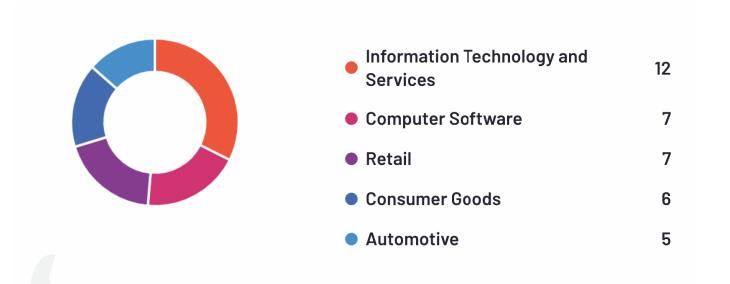

### Top Industries Represented

Over 6 million people use Odoo to boost their sales, run their operations, organize marketing activities, increase productivity, and empower their HR departments.

Business software shouldn't be complex. That's why we created software that is full-featured, tightly integrated, runs smoothly, and upgrades seamlessly.