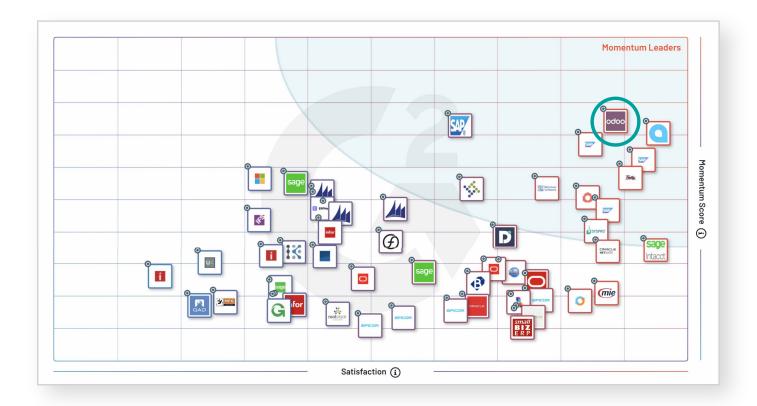

### Momentum Grid® Report for

## **ERP Systems**

Winter 2021

Enterprise resource planning (ERP) systems are complete, integrated systems that manage all aspects of a production-based or distribution business, aligning financial management, human resources, supply chain management, and manufacturing or distribution with the core function of accounting. ERP systems are used to provide transparency into the entire business process by tracking all aspects of production or distribution, financials, and back office.

The Momentum Grid® highlights each product's Momentum score on the vertical axis and the product's Satisfaction score on the horizontal axis. These scores are based on G2's Satisfaction and Momentum algorithms. Products with a top 25% Momentum Grid® score are shown within the shaded area.